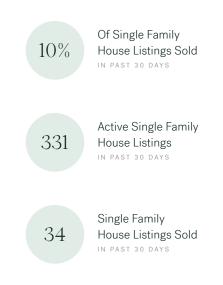

## Mission Single Family Houses

JULY 2024 - 5 YEAR TREND

#### Market Status

Mission is currently a **Buyers Market**. This means that **less than 12%** of listings are sold within **30 days**. Buyers may have a **slight advantage** when negotiating prices.