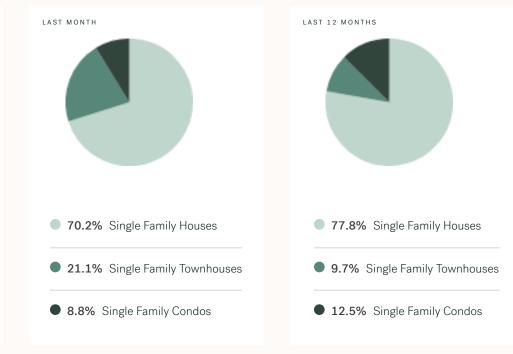

## **Mission Specialists**



## Olga Tarasenko

B.LING (BACHELOR OF LINGUISTICS), DIBM

604 684 8844 · 705 olga@kleingroup.com

## **About Mission**

Mission is a suburb of Vancouver, bordering Maple Ridge, Agassiz and Chilliwack, with approximately 41,519 (2022) residents living in a land area of 41,519 (2022) square kilometers. Currently there are homes for sale in Mission, with an average price of 1,321,344, an average size of 2,239 sqft, and an average price per square feet of \$590.

# Mission Neighbourhoods



# July 2024 Mission Overview

ROYAL LEPAGE

## Sales-to-Active Ratio







## HPI Benchmark Price (Average Price)





- 13.0% Higher Than Last Month
- 16.9% Higher Than Last Year



- -6.6% Lower Than Last Month JUNE 2024
- 10.4% Higher Than Last Year

## Market Share





## Mission Single Family Houses

JULY 2024 - 5 YEAR TREND

#### Market Status



Mission is currently a **Buyers Market**. This means that **less than 12%** of listings are sold within **30 days**. Buyers may have a **slight advantage** when negotiating prices.





#### Sales Price



## Summary of Sales Price Change



#### Sales-to-Active Ratio



Number of Transactions







## Mission Single Family Townhomes

JULY 2024 - 5 YEAR TREND

## Market Status

Sellers Market

Mission is currently a **Sellers Market**. This means that **>more than 20%** of listings are sold within **30 days**. Sellers may have a **slight advantage** when negotiating prices.





KLEIN II

ROYAL LEPAGE

#### Sales Price





#### Sales-to-Active Ratio

Summary of Sales Price Change



Number of Transactions