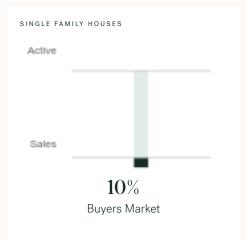

## Mission Single Family Houses

JULY 2024 - 5 YEAR TREND

#### Market Status

Mission is currently a **Buyers Market**. This means that **less than 12%** of listings are sold within **30 days**. Buyers may have a **slight advantage** when negotiating prices.

#### Sales-to-Active Ratio

Number of Transactions