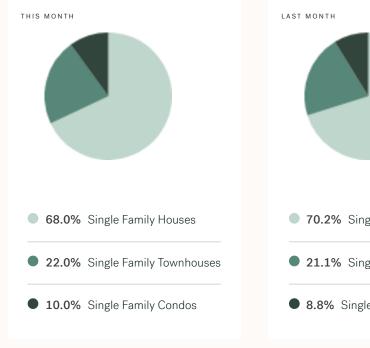

4



## **Mission Specialists**



## Olga Tarasenko

B.LING (BACHELOR OF LINGUISTICS), DIBM

604 684 8844 · 705 olga@kleingroup.com

## **About Mission**

Mission is a suburb of Vancouver, bordering Maple Ridge, Agassiz and Chilliwack, with approximately 41,519 (2022) residents living in a land area of 41,519 (2022) square kilometers. Currently there are homes for sale in Mission, with an average price of 1,321,344, an average size of 2,239 sqft, and an average price per square feet of \$590.

# Mission Neighbourhoods



# July 2024 Mission Overview

ROYAL LEPAGE

## Sales-to-Active Ratio







## HPI Benchmark Price (Average Price)





- 13.0% Higher Than Last Month
- 16.9% Higher Than Last Year



- -6.6% Lower Than Last Month JUNE 2024
- 10.4% Higher Than Last Year

## Market Share





## Mission Single Family Houses

JULY 2024 - 5 YEAR TREND

#### Market Status



Mission is currently a **Buyers Market**. This means that **less than 12%** of listings are sold within **30 days**. Buyers may have a **slight advantage** when negotiating prices.





#### Sales Price



## Summary of Sales Price Change



#### Sales-to-Active Ratio



Number of Transactions







## Mission Single Family Townhomes

JULY 2024 - 5 YEAR TREND

## Market Status

Sellers Market

Mission is currently a **Sellers Market**. This means that **>more than 20%** of listings are sold within **30 days**. Sellers may have a **slight advantage** when negotiating prices.





KLEIN II

ROYAL LEPAGE

#### Sales Price





#### Sales-to-Active Ratio

Summary of Sales Price Change



Number of Transaction