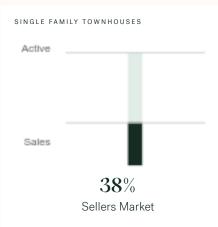

## Mission Single Family Townhomes

JULY 2024 - 5 YEAR TREND

## Market Status

Sellers Market

Mission is currently a **Sellers Market**. This means that **>more than 20%** of listings are sold within **30 days**. Sellers may have a **slight advantage** when negotiating prices.

#### Sales-to-Active Ratio

Summary of Sales Price Change

Number of Transactions