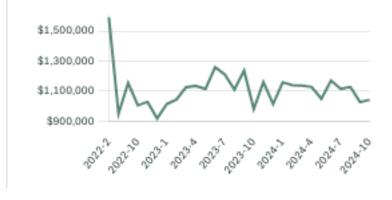

a land area of 41,519 (2022) square kilometers. Currently there are homes for sale in Mission, with an average price of 1,321,344, an average size of 2,239 sqft, and an average price per square feet of \$590.

# Mission Neighbourhoods



# July 2024 Mission Overview

ROYAL LEPAGE

## Sales-to-Active Ratio







## HPI Benchmark Price (Average Price)





- 13.0% Higher Than Last Month
- 16.9% Higher Than Last Year



- -6.6% Lower Than Last Month JUNE 2024
- 10.4% Higher Than Last Year

## Market Share





## Mission Single Family Houses

JULY 2024 - 5 YEAR TREND

#### Market Status



Mission is currently a **Buyers Market**. This means that **less than 12%** of listings are sold within **30 days**. Buyers may have a **slight advantage** when negotiating prices.





#### Sales Price



## Summary of Sales Price Change



#### Sales-to-Active Ratio



Number of Transactions







## Mission Single Family Townhomes

JULY 2024 - 5 YEAR TREND

## Market Status

Sellers Market

Mission is currently a **Sellers Market**. This means that **>more than 20%** of listings are sold within **30 days**. Sellers may have a **slight advantage** when negotiating prices.





KLEIN II

ROYAL LEPAGE

#### Sales Price





#### Sales-to-Active Ratio

Summary of Sales Price Change



Number of Transactions



## Mission Single Family Condos

JULY 2024 - 5 YEAR TREND

#### **Market Status**



Mission is currently a Buyers Market. This means that less than 12% of listings are sold within 30 days. Buyers may have a slight advantage when negotiating prices.





KLEIN II

ROYAL LEPAGE

####