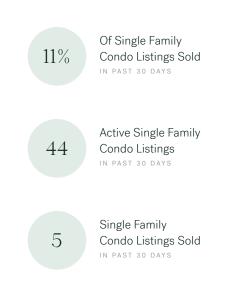

## Mission Single Family Condos

JULY 2024 - 5 YEAR TREND

#### **Market Status**

Mission is currently a Buyers Market. This means that less than 12% of listings are sold within 30 days. Buyers may have a slight advantage when negotiating prices.

KLEIN II

ROYAL LEPAGE