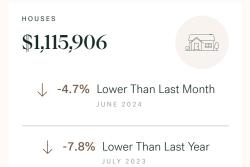

## HPI Benchmark Price (Average Price)

- 13.0% Higher Than Last Month
- 16.9% Higher Than Last Year

- -6.6% Lower Than Last Month JUNE 2024
- 10.4% Higher Than Last Year