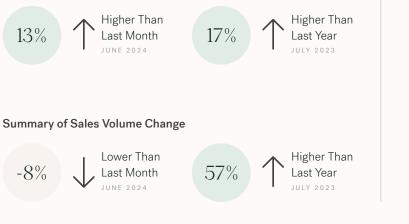

#### Sales Price

#### Sales-to-Active Ratio

Summary of Sales Price Change

Number of Transactions