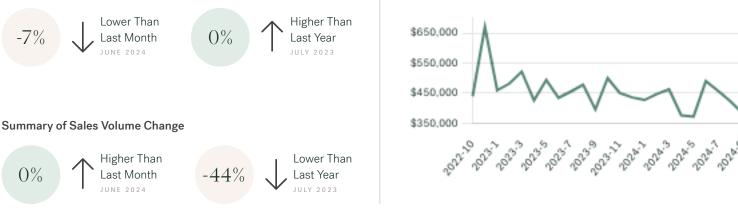

#### Sales Price

#### Sales-to-Active Ratio

Summary of Sales Price Change

Number of Transactions

#### Sales Price

0%

Number of Transactions

Lower Than

Summary of Sales Price Change