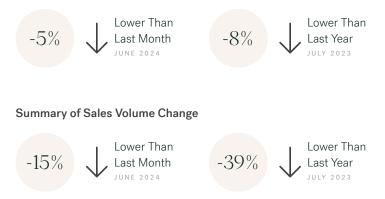

## Summary of Sales Price Change

#### Sales-to-Active Ratio

Summary of Sales Price Change

Number of Transactions