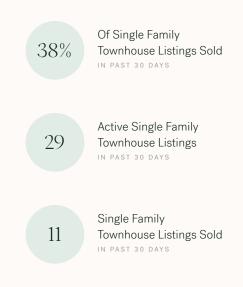

## Market Status

Sellers Market

Mission is currently a **Sellers Market**. This means that **>more than 20%** of listings are sold within **30 days**. Sellers may have a **slight advantage** when negotiating prices.