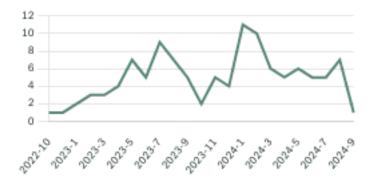

#### Sales-to-Active Ratio

Summary of Sales Price Change

Number of Transactions