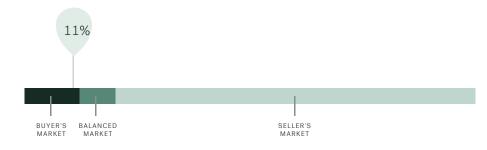

#### Market Status

Mission is currently a **Buyers Market**. This means that **less than 12%** of listings are sold within **30 days**. Buyers may have a **slight advantage** when negotiating prices.