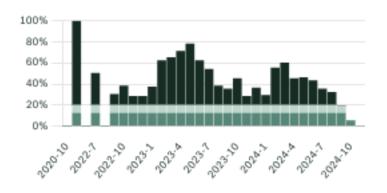

re homes for sale in Mission, with an average price of 1,321,344, an average size of 2,239 sqft, and an average price per square feet of \$590.

# Mission Neighbourhoods



# July 2024 Mission Overview

ROYAL LEPAGE

## Sales-to-Active Ratio







## HPI Benchmark Price (Average Price)





- 13.0% Higher Than Last Month
- 16.9% Higher Than Last Year



- -6.6% Lower Than Last Month JUNE 2024
- 10.4% Higher Than Last Year

## Market Share





## Mission Single Family Houses

JULY 2024 - 5 YEAR TREND

#### Market Status



Mission is currently a **Buyers Market**. This means that **less than 12%** of listings are sold within **30 days**. Buyers may have a **slight advantage** when negotiating prices.





#### Sales Price



## Summary of Sales Price Change



#### Sales-to-Active Ratio



Number of Transactions







## Mission Single Family Townhomes

JULY 2024 - 5 YEAR TREND

## Market Status

Sellers Market

Mission is currently a **Sellers Market**. This means that **>more than 20%** of listings are sold within **30 days**. Sellers may have a **slight advantage** when negotiating prices.





KLEIN II

ROYAL LEPAGE

#### Sales Price





#### Sales-to-Active Ratio

Summary of Sales Price Change



Number of Transactions



## Mission Single Family Condos

JULY 2024 - 5 YEAR TREND

#### **Market Status**



Mission is currently a Buyers Market. This means that less than 12% of listings are sold within 30 days. Buyers may have a slight advantage when negotiating prices.





KLEIN II

ROYAL LEPAGE

#### Sales Price





0%





Number of Transactions



Lower Than

Sum