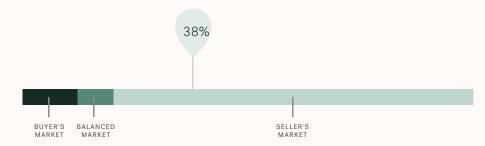

## Market Status

Sellers Market

Mission is currently a **Sellers Market**. This means that **>more than 20%** of listings are sold within **30 days**. Sellers may have a **slight advantage** when negotiating prices.