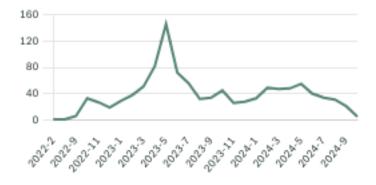

## Mission Single Family Townhomes

JULY 2024 - 5 YEAR TREND

## Market Status

Sellers Market

Mission is currently a **Sellers Market**. This means that **>more than 20%** of listings are sold within **30 days**. Sellers may have a **slight advantage** when negotiating prices.